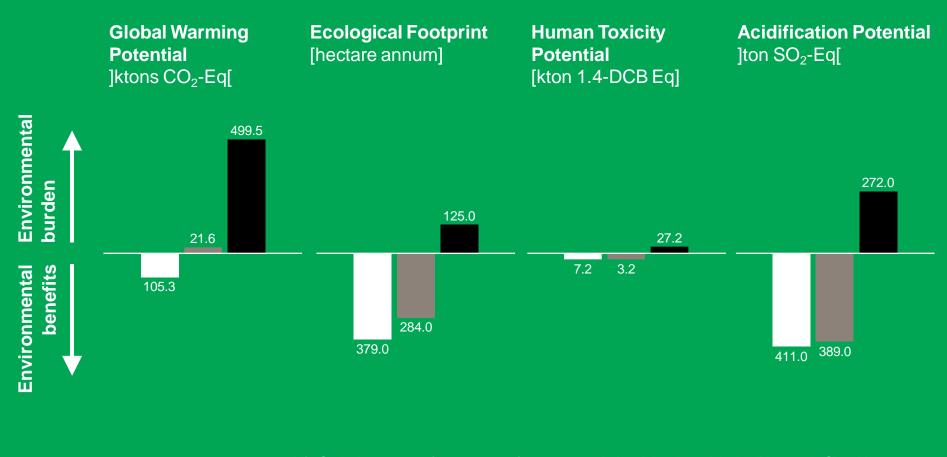

#### Advantages of co-processing

Co-processing Incineration Landfilling

geocycle

Life-Cycle Assessment for treatment of 120,000 tons industrial and municipal solid waste in Slovakia, comparing the Global Warming Potential, Ecological Footprint, Human Toxicity Potential and Acidification Potential of co-processing, incineration and disposal in a sanitary landfill. Source: Ecorec Eastern Europe, 2012