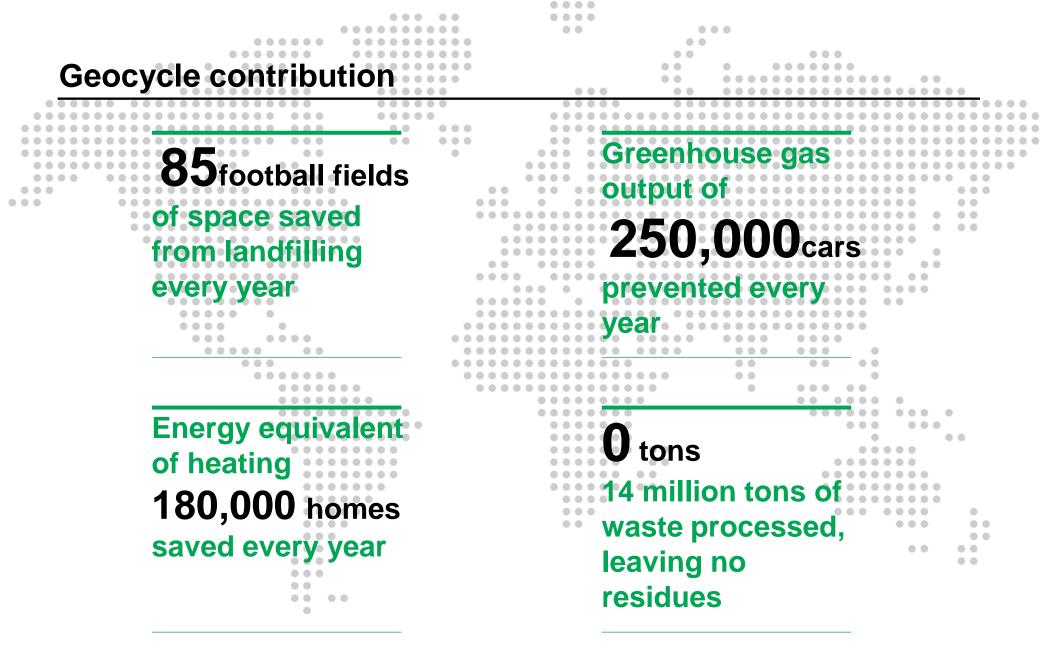

#### For a cleaner environment

**16.9** million tons of CO<sub>2</sub> prevented in 2014

**14** million tons of waste treated by Geocycle worldwide in 2014