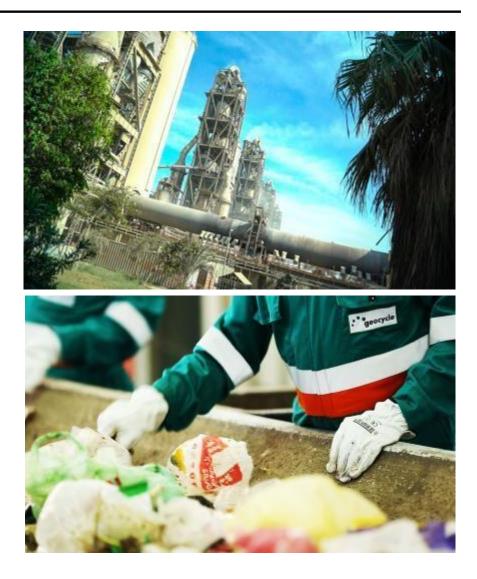

#### **Geocycle Egypt**

Geocycle Egypt has started its operations in Egypt in late 2010. Geocycle Egypt developed and provided effective solutions in addition to sustainable sources, to facilitate the process of transforming wastes into alternative fuels and raw materials.

In addition, Geocycle Egypt provides world-class solutions to a wide range of customers from wide range of sectors seeking highlyreliable and environmentally– compliant waste management solutions.

Municipal Solid Waste Management