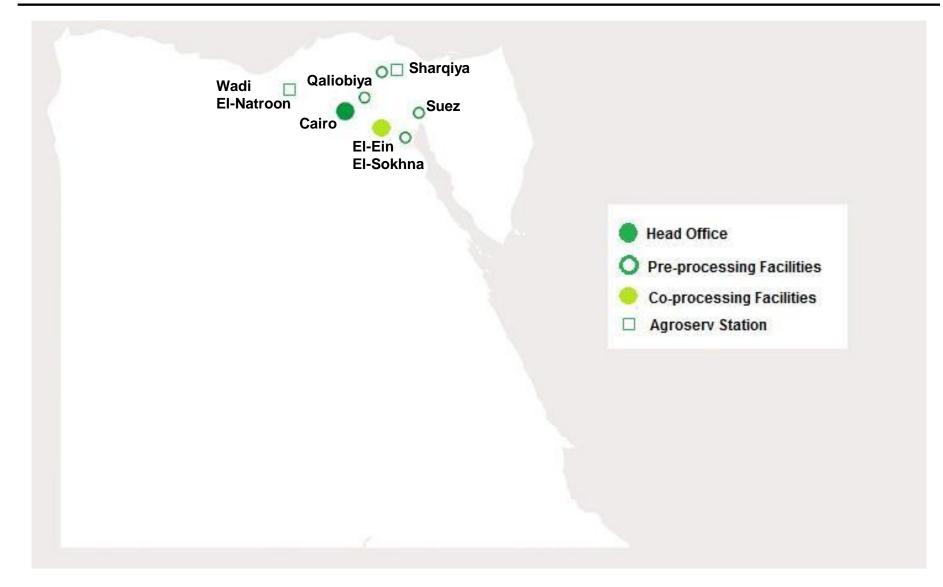

#### **Geocycle Egypt Network**

#### **Geocycle Egypt**

Geocycle Egypt has started its operations in Egypt in late 2010. Geocycle Egypt developed and provided effective solutions in addition to sustainable sources, to facilitate the process of transforming wastes into alternative fuels and raw materials.

Geocycle Egypt owns and operates 3 Municipal Solid Waste preprocessing facilities across Egypt that serves more than 3 million people every day

Geocycle Egypt pre-processes and transports more than 500,000 tons of Municipal Solid Waste per year from its platforms. Agricultural Waste Management

Geocycle Egypt provides the integrated

solution for farmers and landowners. Highly Agile operational and logistics setup to Collect, Shred and Remove Agricultural Wastes to be disposed in Cement Plants with high Safety measures on sites

> During 2017, AGROSERV solution was provided to more that 12 customers, and processed more than 30,000 tons of Agricultural Waste

Industrial and Commercial Waste Management

Over 40 customers across the country depend on Geocycle Egypt to provide them with reliable and inclusive waste management solutions capable of achieving their corporate sustainability goals.